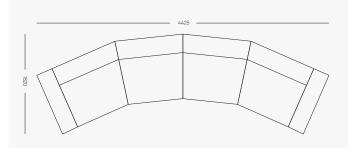

### Configurations

**3pce Standard** 3500mm W x 1300mm D x 720mm H Seat height 440mm Arm height 540mm

#### 4pce

4425mm W x 1520mm D x 720mm H Seat height 440mm Arm height 540mm