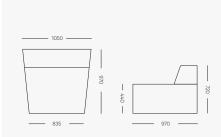

#### **Curved DOUG Modules**

#### **Centre Module**

1050mm W (at back), 835mm W (at front) x 970mm D x 720mm H Seat height 440mm