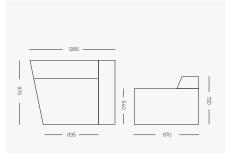

#### **Curved DOUG Modules**

#### **Right Arm Module**

1285mm W (at back) / 835mmW (at front) x 970mm D x 720mm H Seat height 440mm Arm height 540mm