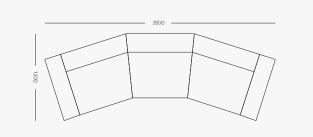

### Configurations

**3pce Standard** 3500mm W x 1300mm D x 720mm H Seat height 440mm Arm height 540mm