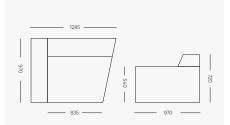

#### **Curved DOUG Modules**

#### Left Arm Module

1285mm W (at back) / 835mmW (at front) x 970mm D x 720mm H Seat height 440mm Arm height 540mm