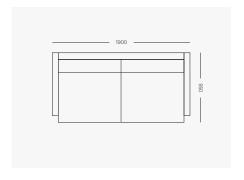

NO

With its comfortable and supportive seat design, Juno blends seamlessly into any space. Whether you want Juno to complement your home's aesthetic or be the centerpiece, it brings a relaxed, refined look.

#### **Product Details**

Fully upholstered timber frame, no-sag sprung base, Enduro seat foam, feather wrap seats and back cushions, solid timber legs.

### **Design and Manufacturing**

- Available in a curated selection of fabrics Visit our Richmond showroom to view options available
- Lead time is 10-12 weeks, (varies throughout the year)
- Made to order in Melbourne with a 10 year manufacturing warranty
  Full terms & conditions at harbro.com.au

### **Dimensions**

**JUNO Top** 



W (Varies) x 950mm D x 900mm H Seat height 450mm



JUNO Front



JUNO Side



## Configurations



# JUNO

### **JUNO 1900**

1900mm W x 950mm D x 900mm H Seat height 450mm



## **JUNO 2200**

2200mm W x 950mm D x 900mm H Seat height 450mm



## **JUNO 2550**

2550mm W x 950mm D x 900mm H Seat height 450mm



## **JUNO 2750**

2750mm W x 950mm D x 900mm H Seat height 450mm