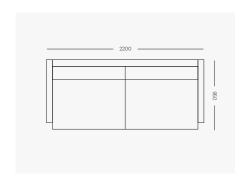

nto any space. Whether you want Juno to complement your home's aesthetic or be the centerpiece, it brings a relaxed, refined look.

#### **Product Details**

Fully upholstered timber frame, no-sag sprung base, Enduro seat foam, feather wrap seats and back cushions, solid timber legs.

### **Design and Manufacturing**

- Available in a curated selection of fabrics Visit our Richmond showroom to view options available
- Lead time is 10-12 weeks, (varies throughout the year)
- Made to order in Melbourne with a 10 year manufacturing warranty
  Full terms & conditions at harbro.com.au

### **Dimensions**

**JUNO Top** 



W (Varies) x 950mm D x 900mm H Seat height 450mm



JUNO Front



JUNO Side



## Configurations



# JUNO

### **JUNO 1900**

1900mm W x 950mm D x 900mm H Seat height 450mm



## **JUNO 2200**

2200mm W x 950mm D x 900mm H Seat height 450mm



## **JUNO 2550**

2550mm W x 950mm D x 900mm H Seat height 450mm



## **JUNO 2750**

2750mm W x 950mm D x 900mm H Seat height 450mm