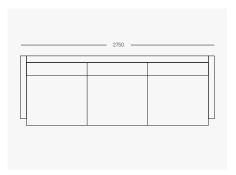

**Product Details**

Fully upholstered timber frame, no-sag sprung base, Enduro seat foam, feather wrap seats and back cushions, solid timber legs.

### **Design and Manufacturing**

- Available in a curated selection of fabrics Visit our Richmond showroom to view options available
- Lead time is 10-12 weeks, (varies throughout the year)
- Made to order in Melbourne with a 10 year manufacturing warranty
  Full terms & conditions at harbro.com.au

### **Dimensions**

**JUNO Top** 



W (Varies) x 950mm D x 900mm H Seat height 450mm



JUNO Front



JUNO Side



## Configurations



# JUNO

### **JUNO 1900**

1900mm W x 950mm D x 900mm H Seat height 450mm



## **JUNO 2200**

2200mm W x 950mm D x 900mm H Seat height 450mm



## **JUNO 2550**

2550mm W x 950mm D x 900mm H Seat height 450mm



## **JUNO 2750**

2750mm W x 950mm D x 900mm H Seat height 450mm