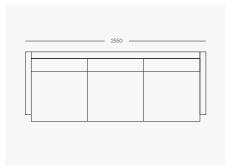

etic or be the centerpiece, it brings a relaxed, refined look.

#### **Product Details**

Fully upholstered timber frame, no-sag sprung base, Enduro seat foam, feather wrap seats and back cushions, solid timber legs.

### **Design and Manufacturing**

- Available in a curated selection of fabrics Visit our Richmond showroom to view options available
- Lead time is 10-12 weeks, (varies throughout the year)
- Made to order in Melbourne with a 10 year manufacturing warranty
  Full terms & conditions at harbro.com.au

### **Dimensions**

**JUNO Top** 



W (Varies) x 950mm D x 900mm H Seat height 450mm



JUNO Front



JUNO Side



## Configurations



# JUNO

### **JUNO 1900**

1900mm W x 950mm D x 900mm H Seat height 450mm



## **JUNO 2200**

2200mm W x 950mm D x 900mm H Seat height 450mm



## **JUNO 2550**

2550mm W x 950mm D x 900mm H Seat height 450mm



## **JUNO 2750**

2750mm W x 950mm D x 900mm H Seat height 450mm