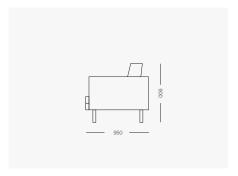

### **Dimensions**

**JUNO Top** 

W (Varies) x 950mm D x 900mm H Seat height 450mm

JUNO Front

JUNO Side