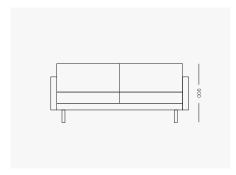

### **Dimensions**

**JUNO Top** 

W (Varies) x 950mm D x 900mm H Seat height 450mm

JUNO Front

JUNO Side