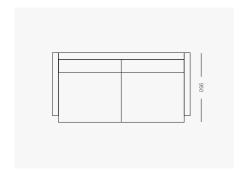

### **Dimensions**

**JUNO Top** 

W (Varies) x 950mm D x 900mm H Seat height 450mm

JUNO Front

JUNO Side