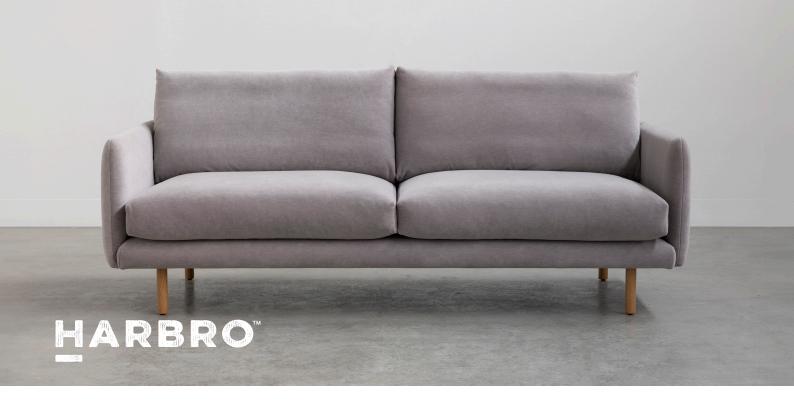

## JUNO

With its comfortable and supportive seat design, Juno blends seamlessly into any space. Whether you want Juno to complement your home's aesthetic or be the centerpiece, it brings a relaxed, refined look.

#### **Product Details**

Fully upholstered timber frame, no-sag sprung base, Enduro seat foam, feather wrap seats and back cushions, solid timber legs.